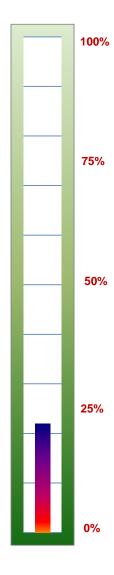

The current financial information listed in the Financial Summary above, was obtained from Melinda Settle-Harris.

Our Historic Funding Analysis indicates that the community reserve account is 21.98% funded as of the beginning of this study year, based on the component method of funding. Under the same method, the present calculated "full funding" annual contribution is higher than your current budgeted contribution. Please review our comments on this methodology on the Historic Funding Analysis page and in the Appendix.