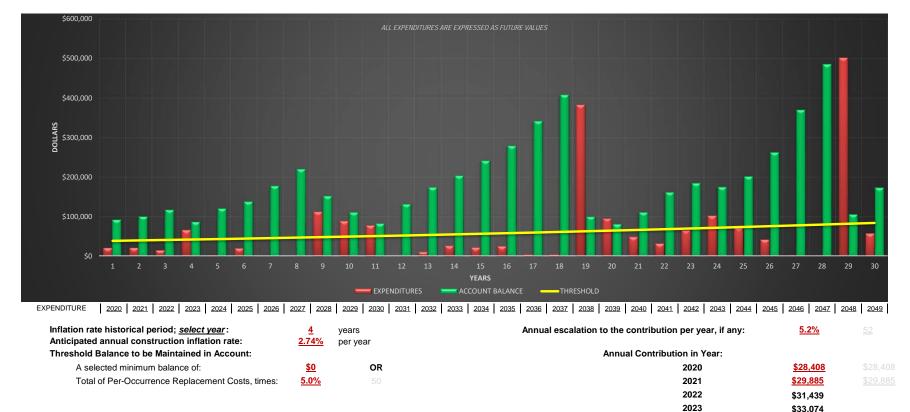

Using the Cash Flow funding method and relying on the information that we have obtained in the Schedule of Components, and our projections in our Component Lifecycle and Costing analysis, we have developed a 30-year funding plan for. It includes an assumption about future inflation and also makes assumptions about future escalation of the annual contribution adopted by the board. The assumptions and decisions preliminarily made were discussed and corrections, revisions and adjustments made during the Working Session. Based on these adjustments, the community is currently funded and would be able to maintain a Fully Funded Reserve Account Balance above the Threshold on the Account, (Horizontal Yellow Line on Reserve Funding Navigator Graph) by increasing the annual contribution to the Replacement Reserve Account by 5.2% throughout the study period. As future projects are completed, and actual costs gathered, DMA can be called upon at our hourly rate to make Financial Updates to the existing study until a Full Reserve Study Update is required.

| CASH FLOW FUNDING MODEL (current as of the latest date on the cover of this report): |             |             |
|--------------------------------------------------------------------------------------|-------------|-------------|
| Projected Inflation and Escalation Rates (from Reserve Funding Navigator):           |             |             |
| The projected inflation rate used in this printout is:                               | 2.74%       |             |
| The projected annual contribution escalation rate in this printout is:               | 5.20%       |             |
| Barana Fanding Baringian (and and Fand Verra (form Barana Fanding Nation)            | A           | V           |
| Reserve Funding Projections for next Four Years (from Reserve Funding Navigator):    | Amount      | <u>Year</u> |
|                                                                                      | \$29,885.22 | 2021        |
|                                                                                      | \$31,439.25 | 2022        |
|                                                                                      | \$33,074.09 | 2023        |
|                                                                                      | \$34,793.94 | 2024        |